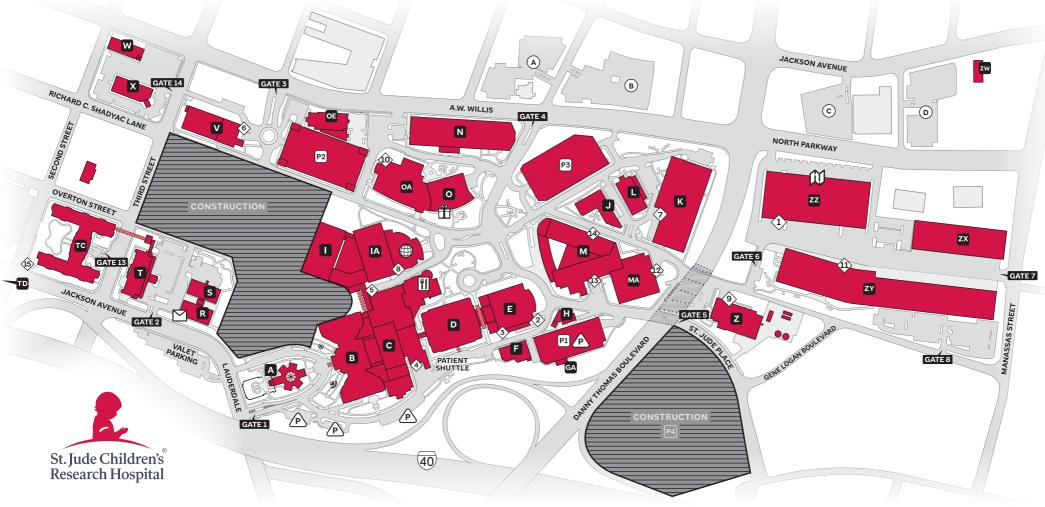

## Patient Parking (F

## **On Campus Parking**

| (A) (B) (C) (D)     |                |
|---------------------|----------------|
| Marlo Thomas Center |                |
| Docks               | $\Diamond$     |
| Kay Kafe            | <b>Ψ1</b>      |
| Mail Service Center |                |
| ALSAC Gift Shop     | Ť              |
| Print Center        | $\mathfrak{M}$ |

## **Campus Buildings**

| Danny Thomas/ALSAC Pavilion          | Α  |
|--------------------------------------|----|
| Patient Care Center                  | В  |
| Richard C. Shadyac ALSAC Tower       | С  |
| Danny Thomas Research Center         | D  |
| Donald P. Pinkel, MD, Research Tower | E  |
| Central Energy Plant                 | F  |
| BLSS Building                        | GA |
| Incinerator/Hazardous Waste          | Н  |
| Chili's Care Center                  | I  |
| Kay Research & Care Center           | IA |
| 545 Danny Thomas Place               | J  |

| 595 Building               | K  |
|----------------------------|----|
| 567 Danny Thomas Place     | L  |
| Inspiration4 A.R.C.        | М  |
| Vivarium                   | MA |
| 305 Building               | N  |
| Tamer-Rashid Building East | 0  |
| Tamer-Rashid Building West | OA |
| Domino's Event Center      | OE |
| Longinotti Building        | R  |
| Barry Building             | S  |
| Tri Delta Place            | Т  |
| -                          |    |

| The Domino's Village        | TC |
|-----------------------------|----|
| Translational Trials Center | TD |
| St. Jude GMP Facility       | V  |
| 448 North Second            | W  |
| 160 Shadyac Ave.            | Х  |
| Data Center                 | Z  |
| 733 Warehouse               | ZW |
| North Galloway              | ZX |
| South Galloway              | ZY |
| 655 Warehouse               | ZZ |
| ·                           |    |