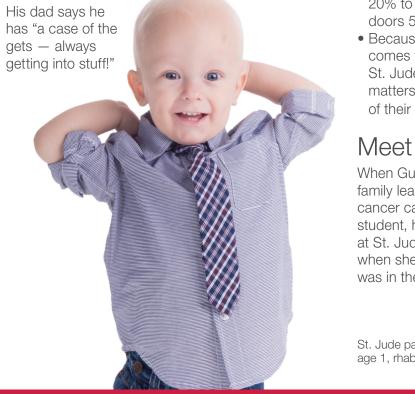

### Meet Gunnar

When Gunnar was only 8 months old, his family learned he suffered from a soft tissue cancer called rhabdomyosarcoma. As a nursing student, his mother, Kristie, had aspired to work at St. Jude Children's Research Hospital.But when she finally walked through the doors, it was in the hope of saving her own child's life.

St. Jude patient Gunnar, age 1, rhabdomyosarcoma