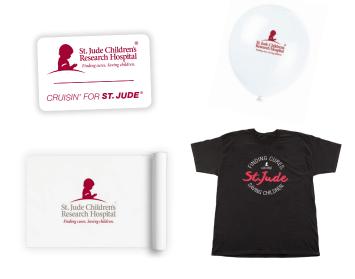

#### \$500 - St. Jude Event Swag Kit

50 Cruisin' patches, 5 tear away banners and 1 pack of branded balloons

\$1,500 - St. Jude t-shirt + Event Swag Kit

30 t-shirts (set assorted sizes) + all items from \$500 pre-event level