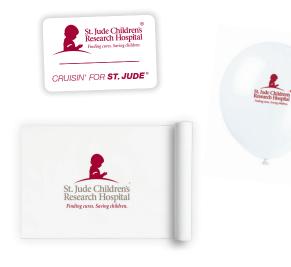

#### \$500 - St. Jude Event Swag Kit

50 Cruisin' patches, 5 tear away banners and 1 pack of branded balloons

\$1,500 - St. Jude t-shirt + Event Swag Kit

30 t-shirts (set assorted sizes) + all items from \$500 pre-event level