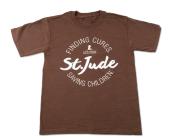

### \$1,500 - St. Jude t-shirt + Event Swag Kit

30 t-shirts (set assorted sizes) + all items from \$500 pre-event level

\*Donations must be received at least 14 days before your event.

#### **Participant**

\$50 - t-shirt (brown)

\$150 - Aqua Cool Towel + t-shirt