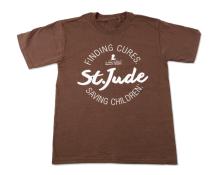

### \$1,500 - St. Jude t-shirt + Event Swag Kit

30 t-shirts (set assorted sizes) + all items from \$500 pre-event level

\*Donations must be received at least 14 days before your event.

#### **Participant**

\$50 - t-shirt (brown)

\$150 - Aqua Cool Towel + t-shirt