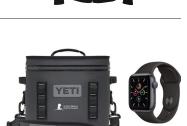

## COORDINATOR PRIZE LEVEL 3:

Coordinators from events that raise \$5,000 or more receive their choice of:

- YETI Hopper Plus
- Apple Watch