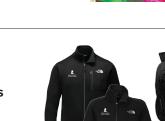

#### Coordinators from events that raise \$2,500 or more receive their choice of:

- The North Face® Jacket
- The North Face® Backpack