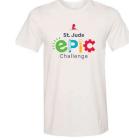

### STUDENT PRIZE LEVEL 2:

Raise \$100 or more to redeem a St. Jude EPIC Challenge T-shirt, plus all prizes from Level 1.

Youth S-Adult XXL