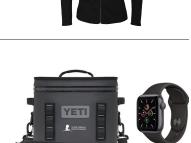

#### COORDINATOR **PRIZE LEVEL 3**:

**Coordinators from events** that raise \$5,000 or more receive their choice of:

- YETI Hopper Plus
- Apple Watch