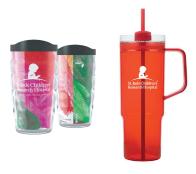

# Participant Prize Level 3:

Raise \$250 or more to redeem a prize from Level 1, Level 2, plus your choice of one Level 3 prize:

- Tervis® Cup
- Tumbler