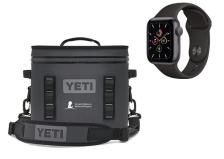

### **Event Lead Prize** Level 3:

Leads from events that raise \$5,000 or more receive a choice of:

- · YETI Hopper Plus®
- Apple Watch®

\* Items subject to change. You will receive an email inviting you to order prizes approximately 45 days after your event has concluded.