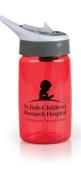

## LEVEL 3

Students raising \$100 or more receive a bracelet, a t-shirt and select one of these prizes

- · St. Jude kids' water bottle
- · St. Jude pencil pouch