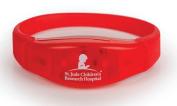

# 2019-2020 St. Jude Math-A-Thon Prizes

Artwork by St. Jude patient Anthony

All prizes will be mailed directly to participants' doorsteps. Remember, fundraising prizes are only for students who fundraise and/or log any cash/check donations online. Go to **stjude.org/math** to set up your personalized online fundraising page.



LEVEL 1

Students raising \$25 or more receive a St. Jude light-up bracelet





### LEVEL 2

Students raising \$50 or more receive a bracelet and a St. Jude Math-A-Thon t-shirt

Youth XS - Adult XXL



## LEVEL 3

Students raising \$100 or more receive a bracelet, a t-shirt and select one of these prizes



- · St. Jude kids' water bottle
- · St. Jude pencil pouch



## **LEVEL 4**

Students raising \$250 or more receive a bracelet, a t-shirt and select one prize from level 3 or 4



· St. Jude inflatable couch

• St. Jude digital slap watch



#### LEVEL 5

Students raising \$500 or more receive a bracelet, a t-shirt and select one prize from level 3, 4 or 5





• St. Jude kickball kit

· St. Jude bluetooth speaker



#### LEVEL 6

Students raising \$1,000 or more receive a bracelet,