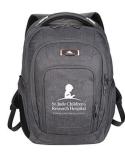

## **LEVEL 5**

Raise \$1,000 or more to redeem one prize from Level 1 and 2 plus your choice of one of these prizes:

- St. Jude kiddie bench
- · Instant mini photo printing camera
- · High Sierra backpack