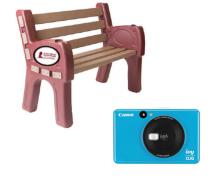

## **LEVEL 5**

Raise \$1,000 or more to redeem one prize from Level 1 and 2 plus your choice of one of these prizes:

- St. Jude kiddie bench
- · Instant mini photo printing camera
- · High Sierra backpack