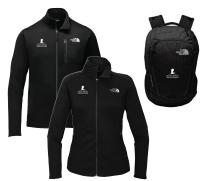

### COORDINATOR PRIZE LEVEL 2:

Coordinators from events that raise \$2,500 or more receive their choice of:

- The North Face® Jacket
- The North Face® Backpack