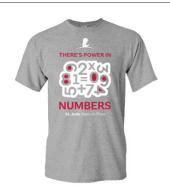

# PARTICIPANT PRIZE LEVEL 2:

Raise \$100 or more to redeem a St. Jude Math-A-Thon T-shirt.

Youth S-Adult XXL