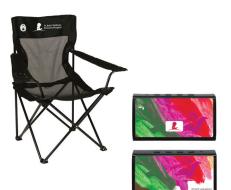

### COORDINATOR PRIZE LEVEL 1:

Coordinators from events that raise \$1,000 or more receive their choice of:

- Tailgating Chair
- · Bluetooth Speaker