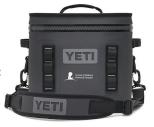

# COORDINATOR PRIZE LEVEL 3:

Coordinators from events that raise \$5,000 or more receive their choice of:

- YETI Hopper Plus
- Apple Watch

\*Items subject to change. You will receive an email inviting you to order prizes approximately 45 days after your event has concluded.