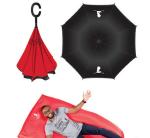

# PARTICIPANT PRIZE LEVEL 3:

Raise \$250 or more to redeem one prize from Level 1 or 2, plus your choice of one Level 3 prize:

- Inverted Umbrella
- Inflatable Couch