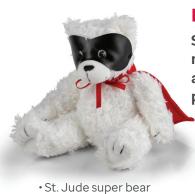

#### LEVEL 5

Students raising \$500 or more receive a bike bell, a t-shirt and select one prize from level 3, 4 or 5

St. Jude doctor costume

St. Jude bluetooth speaker