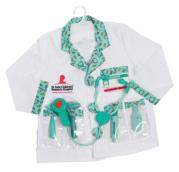

#### LEVEL 5

Students raising \$500 or more receive a bike bell, a t-shirt and select one prize from level 3, 4 or 5

St. Jude doctor costume

St. Jude bluetooth speaker