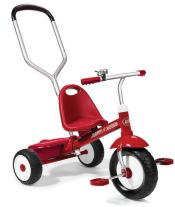

#### LEVEL 6

Students raising \$1,000 or more receive a bike bell, a t-shirt and select one prize from level 3, 4, 5 or 6

• Radio Flyer trike

\*Items subject to change. You will receive an email inviting you to order prizes approximately 45 days after your event has concluded.